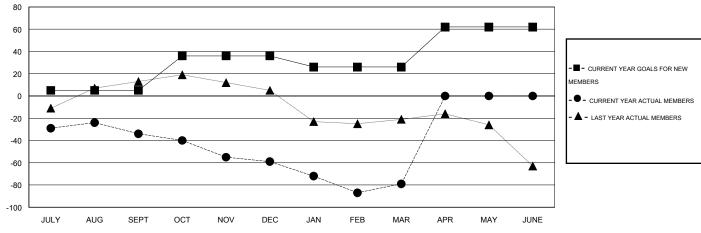

#### GOALS AND ACTUAL MEMBERS CUMULATIVE

| DROPPED CLUBS: 2  DROPPED MEMBERS |                | 29 CLUBS OF 51 ADDED 1 OR MORE<br>NEW MEMBERS | GENDER DISTRIBUTION           MALE         914 (65.66%)           FEMALE         478 (34.34%) |                   |
|-----------------------------------|----------------|-----------------------------------------------|-----------------------------------------------------------------------------------------------|-------------------|
| DECEASED CLUB CANCELLED OTHER     | 19<br>3<br>140 | CLICK HERE FOR HEALTH ASSESSMENT DATA         | FAMILY UNIT MEMBERS  HEAD OF HOUSEHOLD                                                        | 250<br>121<br>129 |
| TOTAL                             | 162            |                                               | NON-HEAD OF HOUSEHOLD                                                                         | 129               |